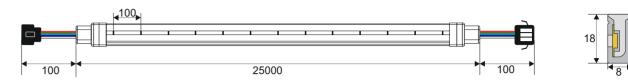

# Smart neon



Full-color flexible neon with the ability to independently control each diode and the ability to create complex dynamic lighting effects. Made of 100% silicone with a flexible band inside.

#### Installation:

- Decorative lighting
- Interior lighting
- · Bright illumination of advertising signs

#### Features and benefits:

- Production of complex flexible light elements
- High light efficiency
- Easy and safe installation
- Uniform glow
- High level of protection Ip65
- 2-year warranty

#### Size



# Packaging information

| Packaging | In a reel | In a box |  |
|-----------|-----------|----------|--|
| Number    | 25 m.     | 50 m.    |  |
| Weight    | 5 kg      | 10 kg    |  |

## Technical information

Available colors: RGB 14,4W/M Power Light flux 700 lm

| Crystal type        | 5050       |
|---------------------|------------|
| Operating voltage   | 24V DC     |
| Protection class    | IP 67      |
| Working temperature | -30 +50 °C |

## Connection