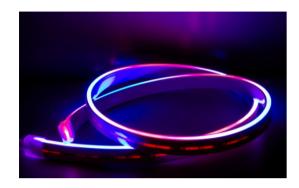

# Smart neon

Full-color flexible neon with the ability to independently control each diode and the ability to create complex dynamic lighting effects. Made of 100% silicone with a flexible band inside.

#### Features and benefits:

- Production of complex flexible light elements
- High light efficiency
- Easy and safe installation
- Uniform glow
- High level of protection Ip65
- 2-year warranty