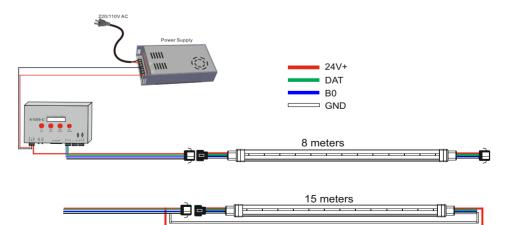

band inside.

#### Installation:

- Decorative lighting
- Interior lighting
- · Bright illumination of advertising signs

#### Features and benefits:

- Production of complex flexible light elements
- High light efficiency
- Easy and safe installation
- Uniform glow
- High level of protection Ip65
- 2-year warranty

#### Size



# Packaging information

| Packaging | In a reel | In a box |  |
|-----------|-----------|----------|--|
| Number    | 25 m.     | 50 m.    |  |
| Weight    | 5 kg      | 10 kg    |  |

## Technical information

Available colors: RGB 14,4W/M Power Light flux 700 lm

| Crystal type        | 5050       |
|---------------------|------------|
| Operating voltage   | 24V DC     |
| Protection class    | IP 67      |
| Working temperature | -30 +50 °C |

## Connection