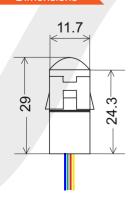

ture
- 12V voltage, less brightness drop compared to 5V, better control signal transmission, more stable operation
- Each pixel can be cut off one by one and connected separately to the control cable
- If the LED module fails, the modules will work, the signal will not be interrupted

## Characteristics

| Corps             | PVC        |
|-------------------|------------|
| Color of the case | Milk white |
| Power             | 0.3W       |
| Voltage           | DC12V      |
| Current           | 25mA       |
| Number of LEDs    | 1          |
| Color             | RGB        |
| LED chip          | SMD5050    |
| Glow angle        | 180°       |
| IC chip           | TTL (8208) |
| Protection level  | IP66       |
| Number in chain   | 40PCS      |

## Connection diagram

## Dimensions