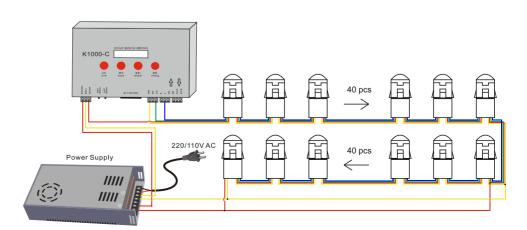

re
- 12V voltage, less brightness drop compared to 5V, better control signal transmission, more stable operation
- Each pixel can be cut off one by one and connected separately to the control cable
- If the LED module fails, the modules will work, the signal will not be interrupted

## Characteristics

| Corps             | PVC        |
|-------------------|------------|
| Color of the case | Milk white |
| Power             | 0.3W       |
| Voltage           | DC12V      |
| Current           | 25mA       |
| Number of LEDs    | 1          |
| Color             | RGB        |
| LED chip          | SMD5050    |
| Glow angle        | 180°       |
| IC chip           | TTL (8208) |
| Protection level  | IP66       |
| Number in chain   | 40PCS      |

## Connection diagram

## Dimensions