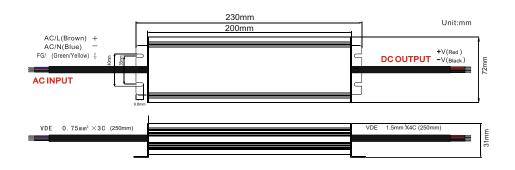

## Specifications

|              | DC VOLTAGE              | 12V                                                                      |
|--------------|-------------------------|--------------------------------------------------------------------------|
| OUTPUT       | RATED CURRENT           | 25A                                                                      |
|              | CURRENT RANGE           | 0~25A                                                                    |
|              | RATED POWER             | 300W                                                                     |
|              | RIPPLE & NOISE (max.)   | 240mV                                                                    |
|              | VOLTAGE TOLERANCE       | ±4%                                                                      |
| INPUT        | VOLTAGE RANGE           | 175~264VAC OR 100~130VAC                                                 |
|              | FREQUENCY RANGE         | 50 ~ 60Hz                                                                |
|              | POWER FACTOR (Typ.)     | PF>0.6/220VAC                                                            |
|              | EFFICIENCY (Typ.)       | >89%                                                                     |
|              | AC CURRENT (Typ.)       | 2.55A/220VAC OR 4.53A/110VAC                                             |
|              | INRUSH CURRENT (Typ.)   | COLD START 160A/220V AC                                                  |
| PROTECTION   | Short circuit           | Protection type: recovers automatically after fault condition is removed |
|              | Overload                | Overload protected @ 110-130% above peak rating                          |
|              | Over temperature        | Protection type: shut down o/p voltage, re-power on to recover           |
| ENVIRONMENT  | WORKING TEMP.           | -30 ~ +50°C                                                              |
|              | WORKING HUMIDITY        | 20 ~ 99% RH non-condensing (Waterproof)                                  |
|              | STORAGE TEMP., HUMIDITY | -40 ~ +80°C, 10 ~ 99% RH                                                 |
| SAFETY & EMC | SAFETY STANDARDS        | CE Mark (LVD), ip67                                                      |
|              | WITHSTAND VOLTAGE       | I/P-O/P:1.5KVAC I/P-GND:1.5KVAC                                          |
|              | EMC Test Standards      | EN55015:2013;EN61547:2009;<br>EN61000-3-2:2014; EN61000-3-3:2013         |