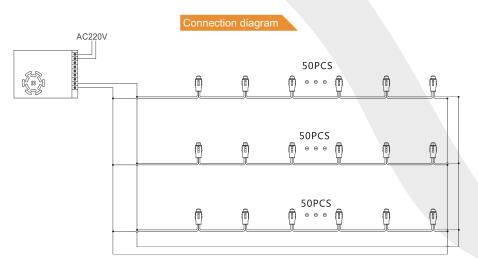

## SWPower

## LED module for quick installation

## HHX-911FA05-12V

OSRAM CREE



PVC case + glue

Transparent blue

red, yellow, blue, green,

12-15 lm/pc (white)

0.12W

DC12V

9mA

white

Φ5mm

160°

IP66

50PCS

1



## Description

- Using a 5mm super bright LED chip, less power consumption at increased brightness
- Glue+PVC case provides more reliable protection against moisture
- For spot lighting of logos, pharmacy crosses, corporate ones logos
- UV protection, waterproof, anti-corrosion, protection against oxidation, which extends the service life of LEDs.
- Each pixel can be cut one at a time
- It is possible to use the controller to create dynamic effects, which makes the sign more visible
- Voltage 12V, easier to install compared to 5V





Corps

Body color

Power

Voltage

Current

Color

LED diameter

Glow angle

The amount of Im

Degree of protection

Quantity in the chain

Quantity of LEDs

LLC Solar Wind Power (c) 2021 All rights reserved