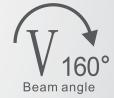

## SWPower

## LED module for quick installation

## HHX-911FA05-12V

OSRAM CREE



PVC case + glue

Transparent blue

red, yellow, blue, green,

12-15 lm/pc (white)

0.12W

DC12V

9mA

white

Φ5mm

160°

IP66

50PCS

1



## Description

- Using a 5mm super bright LED chip, less power consumption at increased brightness
- Glue+PVC case provides more reliable protection against moisture
- For spot lighting of logos, pharmacy crosses, corporate ones logos
- UV protection, waterproof, anti-corrosion, protection against oxidation, which extends the service life of LEDs.
- Each pixel can be cut one at a time
- It is possible to use the controller to create dynamic effects, which makes the sign more visible
- Voltage 12V, easier to install compared to 5V





Corps

Body color

Power

Voltage

Current

Color

LED diameter

Glow angle

The amount of Im

Degree of protection