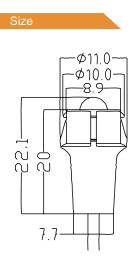

## SWPower

## LED module for quick installation

## HHX-911FA05-12V

OSRAM CREE



PVC case + glue

Transparent blue

red, yellow, blue, green,

12-15 lm/pc (white)

0.12W

DC12V

9mA

white

Φ5mm

160°

IP66

50PCS

1



## Description

- Using a 5mm super bright LED chip, less power consumption at increased brightness
- Glue+PVC case provides more reliable protection against moisture
- For spot lighting of logos, pharmacy crosses, corporate ones logos
- UV protection, waterproof, anti-corrosion, protection against oxidation, which extends the service life of LEDs.
- Each pixel can be cut one at a time
- It is possible to use the controller to create dynamic effects, which makes the sign more visible
- Voltage 12V, easier to install compared to 5V





Corps

Body color

Power

Voltage

Current

Color

LED diameter

Glow angle

The amount of Im

Degree of protection

Quantity in the chain

Quantity of LEDs

LLC Solar Wind Power (c) 2021 All rights reserved