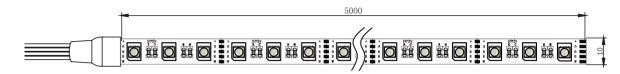

# **RGB** strip



The LED strip is intended for the assembly of letters and light boxes, and illumination of shop windows. With the help of controllers, you can change the color of the glow.

#### Size



## Technical information

| Available colors:   | RGB     |            |
|---------------------|---------|------------|
| Power               | 14,4W/м |            |
| Light flux          | 1000 lm |            |
| Crystal type        |         | 5050       |
| Operating voltage   |         | 12V DC     |
| Protection class    | IP 67   |            |
| Working temperature |         | -30 +50 °C |



## Installation:

- Ideal for lightbox and 3D letter with 50-80MM depth
- Internal decorative lighting.

### Packaging information

| Packaging | in a coil | In a box | In a box |
|-----------|-----------|----------|----------|
| Number    | 10 m      | 100 m    | 1000 m   |
| Weight    | 0,2 kg    | 2 kg     | 20 kg    |