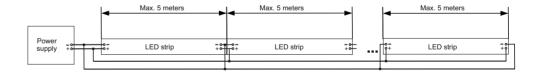

## Installation:

- Ideal for lightbox and 3D letter with 50-80MM depth
- Internal decorative lighting.