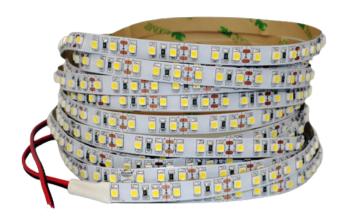

# LED strip 8mm 120 d/m

Refers to high brightness devices. Suitable for intense and background lighting. Helps to provide light to design objects. The tape is characterized by an enhanced glow, a copper conductor, and a strong thermal adhesive tape. Increases the quality and area of illumination.

### Installation:

- Ideal for lightbox and 3D letter with 30-80MM depth
- · Internal decorative lighting.