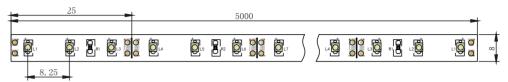

## Size

### Technical information

| Available colors:   | $\bigcirc$ |               |
|---------------------|------------|---------------|
| Power               | 9,6W/M     |               |
| Light flux          | 900 lm     |               |
| Crystal type        |            | 2835          |
| Operating voltage   |            | 12V/24V DC    |
| Glow temperature    |            | ◯4000-15000 K |
| Protection class    |            | IP 33         |
| Working temperature |            | -30 +50 °C    |