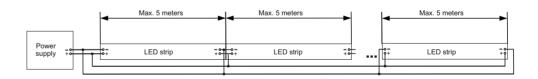

## Packaging information

| Packaging | in a coil | In a box | In a box |
|-----------|-----------|----------|----------|
| Number    | 10 m      | 100 m    | 1000 m   |
| Weight    | 0,2 kg    | 2 kg     | 20 kg    |