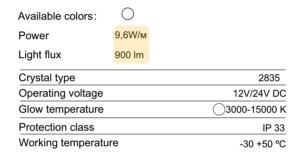

# LED strip 5mm 120 d/m



Refers to high brightness devices. Suitable for intense and background lighting. Helps to provide light to design objects. The tape is characterized by an enhanced glow, a copper conductor, and a strong thermal adhesive tape. Increases the quality and area of illumination.

#### Installation:

- Ideal for lightbox and 3D letter with 30-80MM depth
- Internal decorative lighting.

## Size



#### Technical information





## Packaging information

| Packaging | in a coil | In a box | In a box |
|-----------|-----------|----------|----------|
| Number    | 10 m      | 100 m    | 1000 m   |
| Weight    | 0,2 kg    | 2 kg     | 20 kg    |