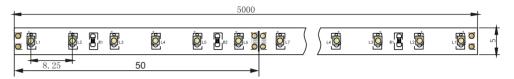

# LED strip 5mm 120 d/m



Refers to high brightness devices. Suitable for intense and background lighting. Helps to provide light to design objects. The tape is characterized by an enhanced glow, a copper conductor, and a strong thermal adhesive tape. Increases the quality and area of illumination.

#### Installation:

- Ideal for lightbox and 3D letter with 30-80MM depth
- Internal decorative lighting.

## Size



#### Technical information





## Packaging information

| Packaging | in a coil | In a box | In a box |
|-----------|-----------|----------|----------|
| Number    | 10 m      | 100 m    | 1000 m   |
| Weight    | 0,2 kg    | 2 kg     | 20 kg    |