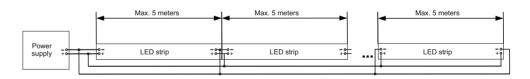

#### Installation:

- Ideal for lightbox and 3D letter with 30-80MM depth
- Internal decorative lighting.